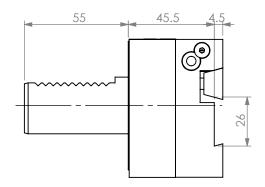

5

90DEG VDI30 STATIC TOOL OUTPUT: 26mm BLADE COOLANT: EXTERNAL

| ITEM | PART NO. | DESC. | QTY. |
|------|----------|-------|------|
| 1    |          |       |      |
| 2    |          |       |      |
| 3    |          |       |      |
| 4    |          |       |      |
| 5    |          |       |      |

PROPRIETARY AND CONFIDENTIAL

|                            | NAME | DATE      |        | 90 DEGREE VDI30 STATIC 26mm BLADE OD OUTPUT |            |  |  |
|----------------------------|------|-----------|--------|---------------------------------------------|------------|--|--|
| RAWN                       | BT   | 2/10/2021 |        | LYNDE                                       |            |  |  |
| NOTES:<br>Ref# 717-3504001 |      |           | NIKKEN |                                             |            |  |  |
|                            |      |           | SIZE   | DWG. NO.<br>VDI30-CO26MX                    | -CO26MX-LH |  |  |
|                            |      | SCALE 1:2 |        | SHEET 1 OF 1                                |            |  |  |