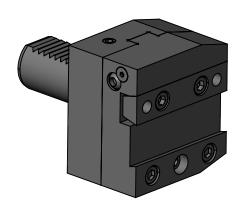

5

90DEG VDI30 STATIC TOOL OUTPUT: 26mm BLADE COOLANT: EXTERNAL

| ITEM | PART NO. | DESC. | QTY. |
|------|----------|-------|------|
| 1    |          |       |      |
| 2    |          |       |      |
| 3    |          |       |      |
| 4    |          |       |      |
| 5    |          |       |      |

PROPRIETARY AND CONFIDENTIAL

|                            | NAME | DATE      |        | 90 DEGREE VDI30 STATIC 26mm BLADE OD OUTPUT |            |  |  |
|----------------------------|------|-----------|--------|---------------------------------------------|------------|--|--|
| RAWN                       | BT   | 2/10/2021 |        | LYNDE                                       |            |  |  |
| NOTES:<br>Ref# 717-3504001 |      |           | NIKKEN |                                             |            |  |  |
|                            |      |           | SIZE   | DWG. NO.<br>VDI30-CO26MX                    | -CO26MX-LH |  |  |
|                            |      | SCALE 1:2 |        | SHEET 1 OF 1                                |            |  |  |