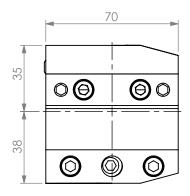

5

90DEG VDI30 STATIC TOOL OUTPUT: 26mm BLADE COOLANT: EXTERNAL

| ITEM | PART NO. | DESC. | QTY. |
|------|----------|-------|------|
| 1    |          |       |      |
| 2    |          |       |      |
| 3    |          |       |      |
| 4    |          |       |      |
| 5    |          |       |      |

PROPRIETARY AND CONFIDENTIAL

|                            | NAME | DATE      |        | 90 DEGREE VDI30 STATIC 26mm BLADE OD OUTPUT |            |  |  |
|----------------------------|------|-----------|--------|---------------------------------------------|------------|--|--|
| RAWN                       | BT   | 2/10/2021 |        | LYNDE                                       |            |  |  |
| NOTES:<br>Ref# 717-3504001 |      |           | NIKKEN |                                             |            |  |  |
|                            |      |           | SIZE   | DWG. NO.<br>VDI30-CO26MX                    | -CO26MX-LH |  |  |
|                            |      | SCALE 1:2 |        | SHEET 1 OF 1                                |            |  |  |