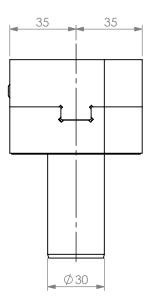

5

90DEG VDI30 STATIC TOOL OUTPUT: 26mm BLADE COOLANT: EXTERNAL

| ITEM | PART NO. | DESC. | QTY. |
|------|----------|-------|------|
| 1    |          |       |      |
| 2    |          |       |      |
| 3    |          |       |      |
| 4    |          |       |      |
| 5    |          |       |      |

PROPRIETARY AND CONFIDENTIAL

|                            | NAME | DATE      |        | 90 DEGREE VDI30 STATIC 26mm BLADE OD OUTPUT |            |  |  |
|----------------------------|------|-----------|--------|---------------------------------------------|------------|--|--|
| RAWN                       | BT   | 2/10/2021 |        | LYNDE                                       |            |  |  |
| NOTES:<br>Ref# 717-3504001 |      |           | NIKKEN |                                             |            |  |  |
|                            |      |           | SIZE   | DWG. NO.<br>VDI30-CO26MX                    | -CO26MX-LH |  |  |
|                            |      | SCALE 1:2 |        | SHEET 1 OF 1                                |            |  |  |